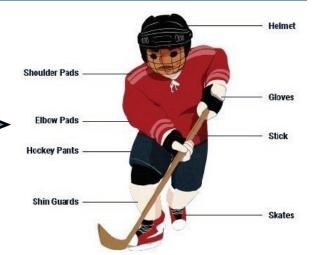

#### **Equipment Details**

- Equipment in Diagram is required

- Hockey Socks or sweat pants are recommended
- All participants receive free public skating during the semester to practice their skating skills