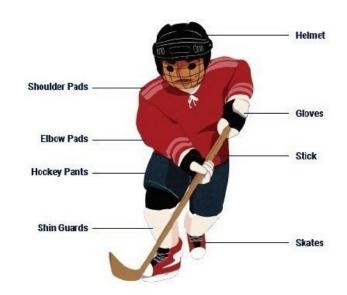

#### **Equipment Details**

- Equipment in diagram is REQUIRED  $\rightarrow$
- As well as hockey socks (or sweat pants), & cup/supporter

All participants receive free public skating time during the semester to practice their skating skills